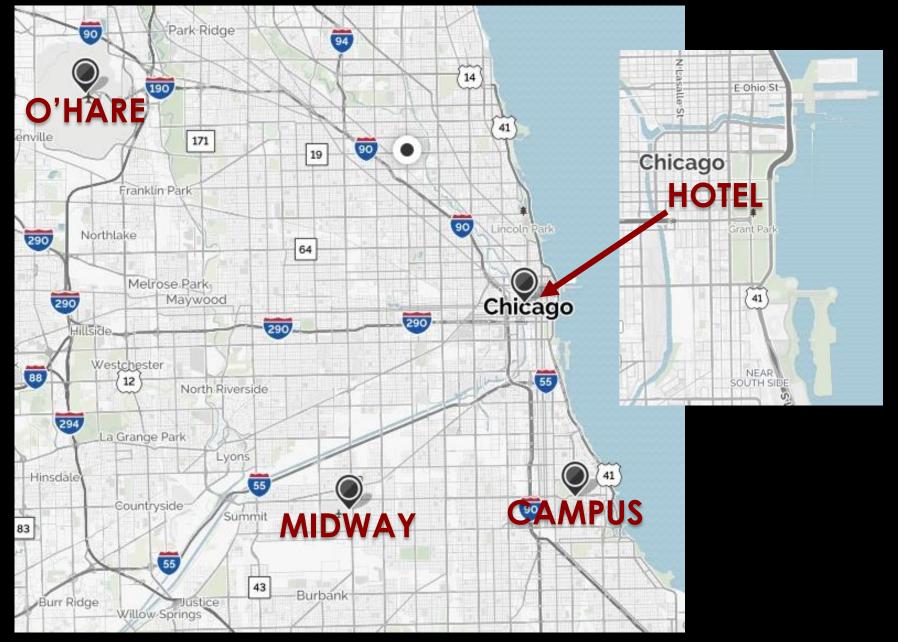

### Area Map

Airports

Hotel

Tourism

**Special Event!** 

Summary

### INTERNATIONAL AIRPORTS

# MDW CHICAGO MIDWAY

- 18 miles to hotel
- 25-45 minutes to hotel
- \$30-35 shuttle van
- \$45-50 cab
- \$35 Uber/Lyft (estimate)
- \$2.50 Blue Line public train
- 12 miles to hotel
- 25-40 minutes to hotel
- \$25-30 shuttle van
- \$40-45 cab
- \$25 Uber/Lyft (estimate)
- \$2.50 Orange Line public train

### CITY TRANSPORTATION OPTIONS